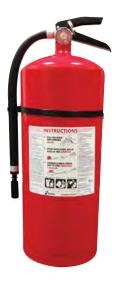

### UL Rated 6-A:80-B:C

Suitable for use on Class A (trash, wood & paper), Class B (liquids & gases) and Class C fires (energized electrical equipment).

The Pro 20 MP unit is fitted with a pressure gauge that provides at-a-glance status, cylinder is manufactured from impact resistant steel and the valve assembly is all metal.

## **Features**

- Easy-to-read gauge tells you fire extinguisher is charged and ready for use
- Clear instruction label using graphics to show steps required to operate extinguisher
- · Easy-to-pull safety pin
- Tough impact resistant metal valve, handle & lever
- 18 lb. of fire extinguishing agent (Average)
   6 year limited warranty
- UL approved wall hanger
- Coast Guard (U.S.C.G)
   approved when fitted with mounting bracket (not supplied)
- Powder coated cylinder for corrosion protection
- U.S.C.G. approved bracket part number 292474

# **Product Specification**

For use on the following

types of fire:

| •                            |                  |
|------------------------------|------------------|
| Net agent weight (Average)   | 18 lb.           |
| Unit weight (Average)        | 30 lb.           |
| Diameter                     | 7.0 inches       |
| Height                       | 21.6 inches      |
| Discharge time               | 19-22 seconds    |
| Discharge range              | 20 feet          |
| Operating pressure           | 195 psi          |
| Cylinder                     | Mild steel       |
| Valve, handle, lever         | Metal            |
| Strap Bracket (not supplied) | U.S.C.G approved |