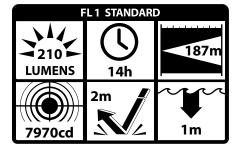

## X-Series Intrinsically Safe Permissible Dual-Light™ Flashlight w/ Dual Magnets

MARKET APPLICATIONS DESCRIPTION

Hazardous work environments, industrial, automotive, law enforcement, fire & rescue

This Dual-Light™ Flashlight is cETLus, ATEX, INMETRO and IECEx listed Intrinsically Safe for use in both above and below ground hazardous locations where explosive gases and dusts may be present. The XPP-5422GMX uses a CREE® LED rated at 210 lumens that works in conjunction with a high-efficiency deep parabolic reflector to create a usable flashlight beam rated at 187 meters. A 130 lumens unfocused floodlight is integrated into the housing which is perfect for close-up illumination. Additionally both the flashlight and the floodlight can be turned on at the same time for maximum versatility. The dual body switches provide momentary or constant-on functionality for the flashlight and on/off functionality for the floodlight. Additionally, the integrated magnets located in the base of the handle and the pocket clip, provide for almost limitless hands-free usage. Power comes from 3 AA premium batteries (not included).

**LENS** Unbreakable polycarbonate with scratch resistant coating

**LIGHT SOURCE LIGHT OUTPUT**Flashlight: CREE® LED Impervious to shock with a 50,000 hour lifetime
Flashlight: 210 lumens, Floodlight: 130 lumens, Dual-Light: 285 lumens

**0N/0FF** Dual Body Switch - Momentary or Constant-on Flashlight, Constant-on Floodlight

**RUN-TIME** Flashlight: 14 hours, Floodlight: 20 hours, Dual-Light: 10 hours

BATTERY 3 Alkaline AA batteries (not included)