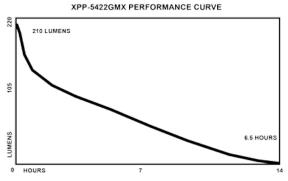

**LENS** Unbreakable polycarbonate with scratch resistant coating

**LIGHT SOURCE LIGHT OUTPUT**Flashlight: CREE® LED Impervious to shock with a 50,000 hour lifetime
Flashlight: 210 lumens, Floodlight: 130 lumens, Dual-Light: 285 lumens

**0N/0FF** Dual Body Switch - Momentary or Constant-on Flashlight, Constant-on Floodlight

**RUN-TIME** Flashlight: 14 hours, Floodlight: 20 hours, Dual-Light: 10 hours

BATTERY 3 Alkaline AA batteries (not included)