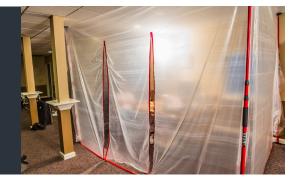

## Create instant access to plastic enclosures and tarps with Zip N Close<sup>®</sup> self adhesive zippers.

These user friendly zippers can be applied in just minutes forming a secure entry to any containment area. Simply peel off the backing paper and apply to the desired entry location. Then simply cut through the entire length of the zipper opening using a utility knife.

## **PRODUCT FEATURES**

- Creates instant access to tarps or plastic enclosures
- Pressure sensitive adhesive backing
- Can be opened from either side
- Use 1 zipper for a flap or 2 for a wider opening