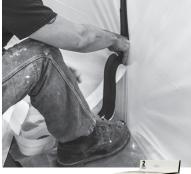

## Create instant access to plastic enclosures and tarps with Zip N Close<sup>®</sup> self adhesive zippers.

These user friendly zippers can be applied in just minutes forming a secure entry to any containment area. Simply peel off the backing paper and apply to the desired entry location. Then simply cut through the entire length of the zipper opening using a utility knife.

## **PRODUCT FEATURES**

- Creates instant access to tarps or plastic enclosures
- Pressure sensitive adhesive backing
- Can be opened from either side
- Use 1 zipper for a flap or 2 for a wider opening